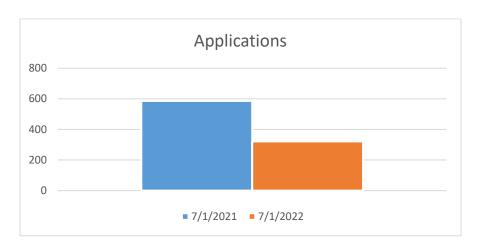

| 437 |
|---------------------|-----|
| Code citations      | 80  |
| Code calls          | 676 |
| Animal warnings     | 30  |
| Animal calls        | 267 |
| Animal citations    | 21  |
| Inoperable Vehicles | 18  |
| Parking Violations  | 30  |

August Fons, Chief of Police 300 N. Turner • Hobbs, New Mexico 88240 Dispatch (575) 397-9265 • Fax (575) 397-3867 www.hobbspd.com





#### August 2, 2022

To: Chief Fons

From: Susan Santa, Acting Records Administrator

Re: July 2022 Records Numbers

- Uniform Traffic Citations 202
- Warning Citations 60
- Misdemeanor Citations 3
- Arrest Reports 170
- Completed Reports 645
- Completed Supplements 314
- Completed Accident reports 64
- Criminal Trespass 61
- Warrants 193
- Recalled warrants 44
- IPRA Requests 322
- Discovery Requests 123











#### **New Position Postings for July**

SR ENGINEERING TECH
ACCOUNTS PAYABLE TECHNICIAN
CORE CUSTODIAL SUPERVISOR
CORE MAINTENANCE SUPERVISOR
FACILITY MAINTENANCE TECHNICIAN
GOLF MECHANIC
TRAIL MAINT LEAD WKR
HR SPECIALIST
LIBRARY PAGE (PART TIME)
PARKS EQUIPMENT MECH

PARKS MAINT WORKER
PARKS SPECIALIST
POLICE DEPUTY CHIEF
IT SECURITY SPECIALIST
POLICE COMPUTER SPECIALIST
RECORDS ADMINISTRATOR
HOBBS EXPRESS DRIVER (CDL)FT/PT
LEAD TEEN REC WORKER
UTILITY MAINTENANCE
METER READER

#### **Safety Skills Training:**

Hazard Communication

#### **Team Involvement:**

- Tracy South attended a Background Investigations for Police Applicants course provided by Law Enforcement Seminars, LLC
- Nicholas Goulet participated in the Labor Management Relations Board meeting

#### **Information T