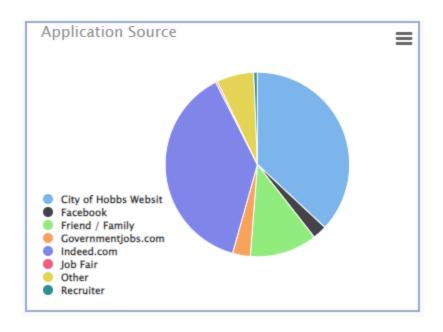

437 |
|---------------------|-----|
| Code citations      | 80  |
| Code calls          | 676 |
| Animal warnings     | 30  |
| Animal calls        | 267 |
| Animal citations    | 21  |
| Inoperable Vehicles | 18  |
| Parking Violations  | 30  |

August Fons, Chief of Police 300 N. Turner • Hobbs, New Mexico 88240 Dispatch (575) 397-9265 • Fax (575) 397-3867 www.hobbspd.com





#### August 2, 2022

To: Chief Fons

From: Susan Santa, Acting Records Administrator

Re: July 2022 Records Numbers

- Uniform Traffic Citations 202
- Warning Citations 60
- Misdemeanor Citations 3
- Arrest Reports 170
- Completed Reports 645
- Completed Supplements 314
- Completed Accident reports 64
- Criminal Trespass 61
- Warrants 193
- Recalled warrants 44
- IPRA Requests 322
- Discovery Requests 123











#### **New Position Postings for July**

SR ENGINEERING TECH
ACCOUNTS PAYABLE TECHNICIAN
CORE CUSTODIAL SUPERVISOR
CORE MAINTENANCE SUPERVISOR
FACILITY MAINTENANCE TECHNICIAN
GOLF MECHANIC
TRAIL MAINT LEAD WKR
HR SPECIALIST
LIBRARY PAGE (PART TIME)
PARKS EQUIPMENT MECH

PARKS MAINT WORKER
PARKS SPECIALIST
POLICE DEPUTY CHIEF
IT SECURITY SPECIALIST
POLICE COMPUTER SPECIALIST
RECORDS ADMINISTRATOR
HOBBS EXPRESS DRIVER (CDL)FT/PT
LEAD TEEN REC WORKER
UTILITY MAINTENANCE
METER READER

#### **Safety Skills Training:**

Hazard Communication

#### **Team Involvement:**

- Tracy South attended a Background Investigations for Police Applicants course provided by Law Enforcement Seminars, LLC
- Nicholas Goulet participated in the Labor Management Relations Board meeting

#### **Information Technol