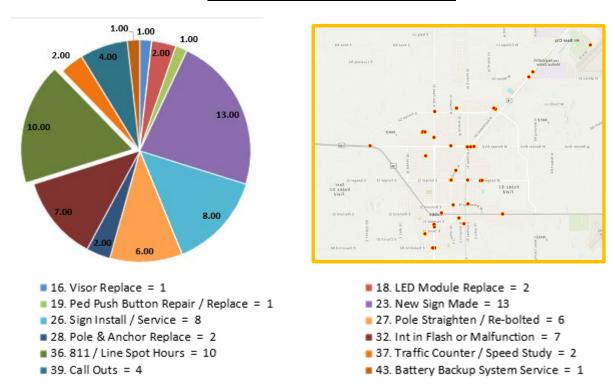

#### **TRAFFIC DIVISION:**

The City of Hobbs has 41 traffic signals, 3 HAWK signals, 15 school zone flashers, 8 flashing beacons, 4 radar speed signs, 1829 STOP signs, 354 warning signs, 2489 street name signs, and 1771 other regulatory and informational signs to maintain and repair regularly.

#### **Total 1,326 tracked intersections**

#### **Major Damage:**

- A Traffic Signal mast arm (Turner/Snyder, Northbound), was taken down due to damage caused by normal wear-and-tear. A temporary signal trailer has been placed for operation until a replacement is located. Cost is yet to be determined, as we are still waiting for quotes.
- A Signal controller cabinet and battery backup cabinet with all internal components and batteries, (Broadway/Grimes), was replaced due to being struck by a vehicle on July 2<sup>nd</sup>. Cost was estimated to be \$25,046 (not including labor).