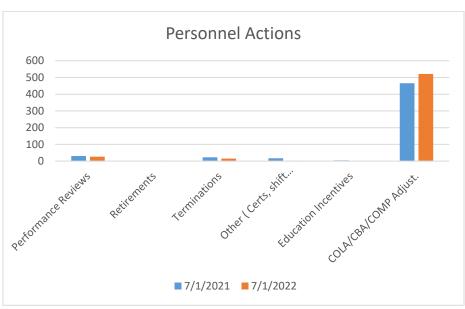

| 437 |
|---------------------|-----|
| Code citations      | 80  |
| Code calls          | 676 |
| Animal warnings     | 30  |
| Animal calls        | 267 |
| Animal citations    | 21  |
| Inoperable Vehicles | 18  |
| Parking Violations  | 30  |

August Fons, Chief of Police 300 N. Turner • Hobbs, New Mexico 88240 Dispatch (575) 397-9265 • Fax (575) 397-3867 www.hobbspd.com





#### August 2, 2022

To: Chief Fons

From: Susan Santa, Acting Records Administrator

Re: July 2022 Records Numbers

- Uniform Traffic Citations 202
- Warning Citations 60
- Misdemeanor Citations 3
- Arrest Reports 170
- Completed Reports 645
- Completed Supplements 314
- Completed Accident reports 64
- Criminal Trespass 61
- Warrants 193
- Recalled warrants 44
- IPRA Requests 322
- Discovery Requests 123











#### **New Position Postings for July**

SR ENGINEERING TECH
ACCOUNTS PAYABLE TECHNICIAN
CORE CUSTODIAL SUPERVISOR
CORE MAINTENANCE SUPERVISOR
FACILITY MAINTENANCE TECHNICIAN
GOLF MECHANIC
TRAIL MAINT LEAD WKR
HR SPECIALIST
LIBRARY PAGE (PART TIME)
PARKS EQUIPMENT MECH

PARKS MAINT WORKER
PARKS SPECIALIST
POLICE DEPUTY CHIEF
IT SECURITY SPECIALIST
POLICE COMPUTER SPECIALIST
RECORDS ADMINISTRATOR
HOBBS EXPRESS DRIVER (CDL)FT/PT
LEAD TEEN REC WORKER
UTILITY MAINTENANCE
METER READER

#### **Safety Skills Training:**

Hazard Communication

#### **Team Involvement:**

- Tracy South attended a Background Investigations for Police Applicants course provided by Law Enforcement Seminars, LLC
- Nicholas Goulet participated in the Labor Management Relations Board meeting

#### **Information Techn