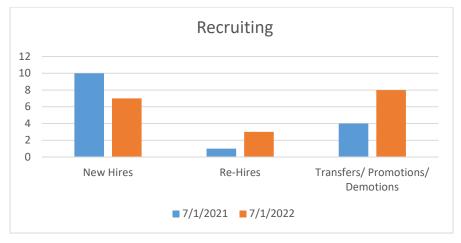

| 437 |
|---------------------|-----|
| Code citations      | 80  |
| Code calls          | 676 |
| Animal warnings     | 30  |
| Animal calls        | 267 |
| Animal citations    | 21  |
| Inoperable Vehicles | 18  |
| Parking Violations  | 30  |

August Fons, Chief of Police 300 N. Turner • Hobbs, New Mexico 88240 Dispatch (575) 397-9265 • Fax (575) 397-3867 www.hobbspd.com





#### August 2, 2022

To: Chief Fons

From: Susan Santa, Acting Records Administrator

Re: July 2022 Records Numbers

- Uniform Traffic Citations 202
- Warning Citations 60
- Misdemeanor Citations 3
- Arrest Reports 170
- Completed Reports 645
- Completed Supplements 314
- Completed Accident reports 64
- Criminal Trespass 61
- Warrants 193
- Recalled warrants 44
- IPRA Requests 322
- Discovery Requests 123











#### **New Position Postings for July**

SR ENGINEERING TECH
ACCOUNTS PAYABLE TECHNICIAN
CORE CUSTODIAL SUPERVISOR
CORE MAINTENANCE SUPERVISOR
FACILITY MAINTENANCE TECHNICIAN
GOLF MECHANIC
TRAIL MAINT LEAD WKR
HR SPECIALIST
LIBRARY PAGE (PART TIME)
PARKS EQUIPMENT MECH

PARKS MAINT WORKER
PARKS SPECIALIST
POLICE DEPUTY CHIEF
IT SECURITY SPECIALIST
POLICE COMPUTER SPECIALIST
RECORDS ADMINISTRATOR
HOBBS EXPRESS DRIVER (CDL)FT/PT
LEAD TEEN REC WORKER
UTILITY MAINTENANCE
METER READER

#### **Safety Skills Training:**

Hazard Communication

#### **Team Involvement:**

- Tracy South attended a Background Investigations for Police Applicants course provided by Law Enforcement Seminars, LLC
- Nicholas Goulet participated in the Labor Management Relations Board meeting

#### **Information Tec